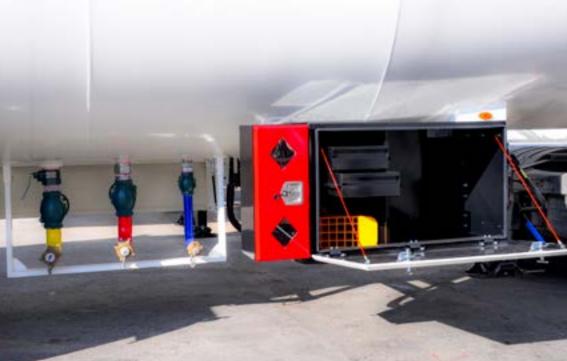

## TECHNICAL DESCRIPTIONS:

- Suspension and axles: 3×9 ton EU standard disc brake or drum brake, front lift axle
- Painting: Shot blasted, according to SA2/5 and washed by special material, painted with a layer of epoxy primer and of polyurethane final coat
- Electric System: 7 and 15 Pole quick release connector, Austrian Pair of 24 volts rear light, side light and alarming system from Aspock with LED Type.
- Axle/ Suspension: axle with air bags cylinder air suspension system with special shock absorber Lower and Rise Capability of Trailer
- Landing Legs: Static Capacity 50 Tons & Dynamic Capacity 24 Tons (JOST) Germany
- King pin: 2 Inch JOST king pin made in Germany
- **Tires**: 6 pieces 385/65R22.5
- Rim: 6 pieces rims 22.5 × 11.75 tubless
- Valves: Charge and discharge valves according to National Iranian Gas Company
- Accessories:

Trailer park lock system
Automatic front lift axle
60 Lit Water tank
Fix Rear bumper
Toolbox
Spare tire holder
Plastic chock
Holder for fire extinguisher
6 pcs mud guards and 2 mud flaps