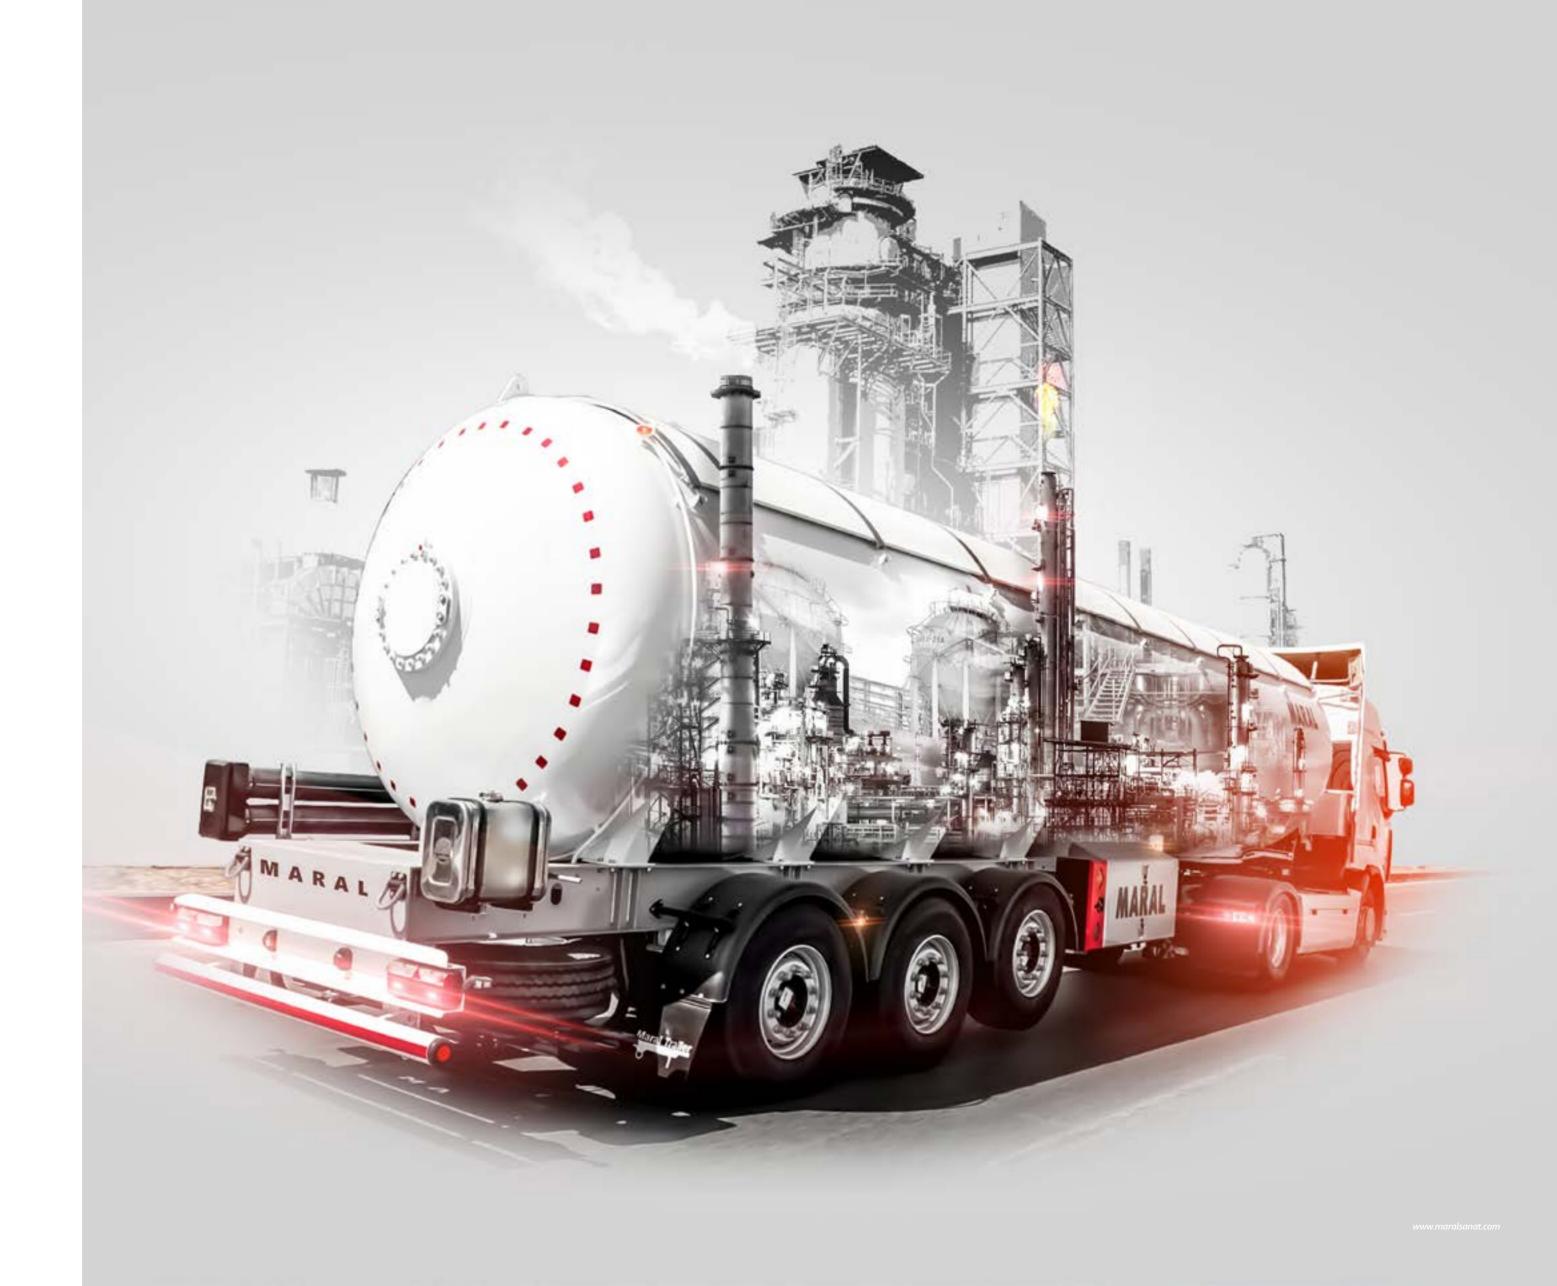

# MARAL 3 AXLES LPG GAS TANKER SEMI TRAILER

- Chassis Construction: Chassis and other metal pieces are made of high strength steel (S500MC) with special automatic Co2 argon welding machine.
- Tank Construction: Made of 10 and 12 mm P460NL2 and P355NL2 steel according to EU Standard Made of 14 mm A516Gr70 steel based on American standard
- Braking System: EBS System (Electrical Anti Block Brake System) with RSP (Roll Stability Program) Disc and Drum, Knorr® / Wabco® (germany) Two double acting diaphragm brake chamber per axle.

## TECHNICAL DESCRIPTIONS:

- Suspension and axles: 3×9 ton EU standard disc brake or drum brake, front lift axle
- Painting: Shot blasted, according to SA2/5 and washed by special material, painted with a layer of epoxy primer and of polyurethane final coat
- Electric System: 7 and 15 Pole quick release connector, Austrian Pair of 24 volts rear light, side light and alarming system from Aspock with LED Type.
- Axle/ Suspension: axle with air bags cylinder air suspension system with special shock absorber Lower and Rise Capability of Trailer
- Landing Legs: Static Capacity 50 Tons & Dynamic Capacity 24 Tons (JOST) Germany
- King pin: 2 Inch JOST king pin made in Germany
- **Tires**: 6 pieces 385/65R22.5
- Rim: 6 pieces rims 22.5 × 11.75 tubless
- Valves: Charge and discharge valves according to National Iranian Gas Company
- Accessories:

#### **TECHNICAL SPECIFICATIONS:**

| King pin load                            | 11500 kg                     | Outside width    | 2550 mm                            |
|------------------------------------------|------------------------------|------------------|------------------------------------|
| Axle load                                | 27000 kg                     | Overall height   | 3600mm                             |
| Tare weight                              | 11800 kg                     | Overall length   | 12050mm                            |
| Pay load                                 | 33000 kg                     | Body volume      | 48500 LITTRE                       |
| 5th wheel                                | 1150 - 1200 mm               | Chassis material | S500                               |
| Truck type                               | Designed for 6 wheels Trucks | Body length      | 11650mm                            |
| Axle spread                              | 1310 mm                      | Working pressure | 17.5 Bar                           |
| Wheelbase                                | 7480mm                       | Testing Pressure | 25 Bar                             |
| Rear overhang                            | 2825mm                       | САР              | 12mm Elliptical P355 GH            |
| Centre of rear axle to rear edge of body | 1515mm                       | Shells           | 9mm P460 NL2 OD=2400mm & OD=2250mm |