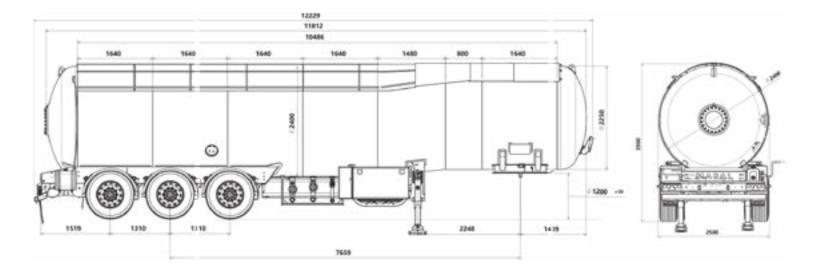

#### **TECHNICAL SPECIFICATIONS:**

| King pin load                            | 11500 kg                     | Outside width    | 2550 mm                            |
|------------------------------------------|------------------------------|------------------|------------------------------------|
| Axle load                                | 27000 kg                     | Overall height   | 3600mm                             |
| Tare weight                              | 11800 kg                     | Overall length   | 12050mm                            |
| Pay load                                 | 33000 kg                     | Body volume      | 48500 LITTRE                       |
| 5th wheel                                | 1150 - 1200 mm               | Chassis material | S500                               |
| Truck type                               | Designed for 6 wheels Trucks | Body length      | 11650mm                            |
| Axle spread                              | 1310 mm                      | Working pressure | 17.5 Bar                           |
| Wheelbase                                | 7480mm                       | Testing Pressure | 25 Bar                             |
| Rear overhang                            | 2825mm                       | САР              | 12mm Elliptical P355 GH            |
| Centre of rear axle to rear edge of body | 1515mm                       | Shells           | 9mm P460 NL2 OD=2400mm & OD=2250mm |