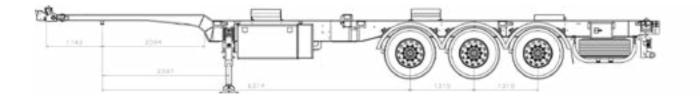

#### **3 AXLES CONTAINER CHASSIS SEMI TRAILER** 45ft:

| King pin load | 11500 kg                     | Axle spread                              | 1310 mm  |
|---------------|------------------------------|------------------------------------------|----------|
| Axle load     | 27000 kg                     | Wheelbase                                | 7744 mm  |
| Tare weight   | 5000 kg                      | Rear overhang                            | 4275 mm  |
| Pay load      | 33000 kg                     | Centre of rear axle to rear edge of body | 2965 mm  |
| 5th wheel     | 1200 - 1250 mm               | Outside width                            | 2550 mm  |
| Truck type    | Designed for 6 wheels Trucks | Overall length                           | 14000 mm |