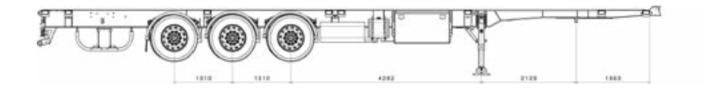

#### **3 AXLES CONTAINER CHASSIS SEMI TRAILER:**

| King pin load | 11500 kg                     | Axle spread                              | 1310 mm  |
|---------------|------------------------------|------------------------------------------|----------|
| Axle load     | 27000 kg                     | Wheelbase                                | 7315 mm  |
| Tare weight   | 4350 kg                      | Rear overhang                            | 2175 mm  |
| Pay load      | 33000 kg                     | Centre of rear axle to rear edge of body | 1440 mm  |
| 5th wheel     | 1200 - 1250 mm               | Outside width                            | 2550 mm  |
| Truck type    | Designed for 6 wheels Trucks | Overall length                           | 12500 mm |