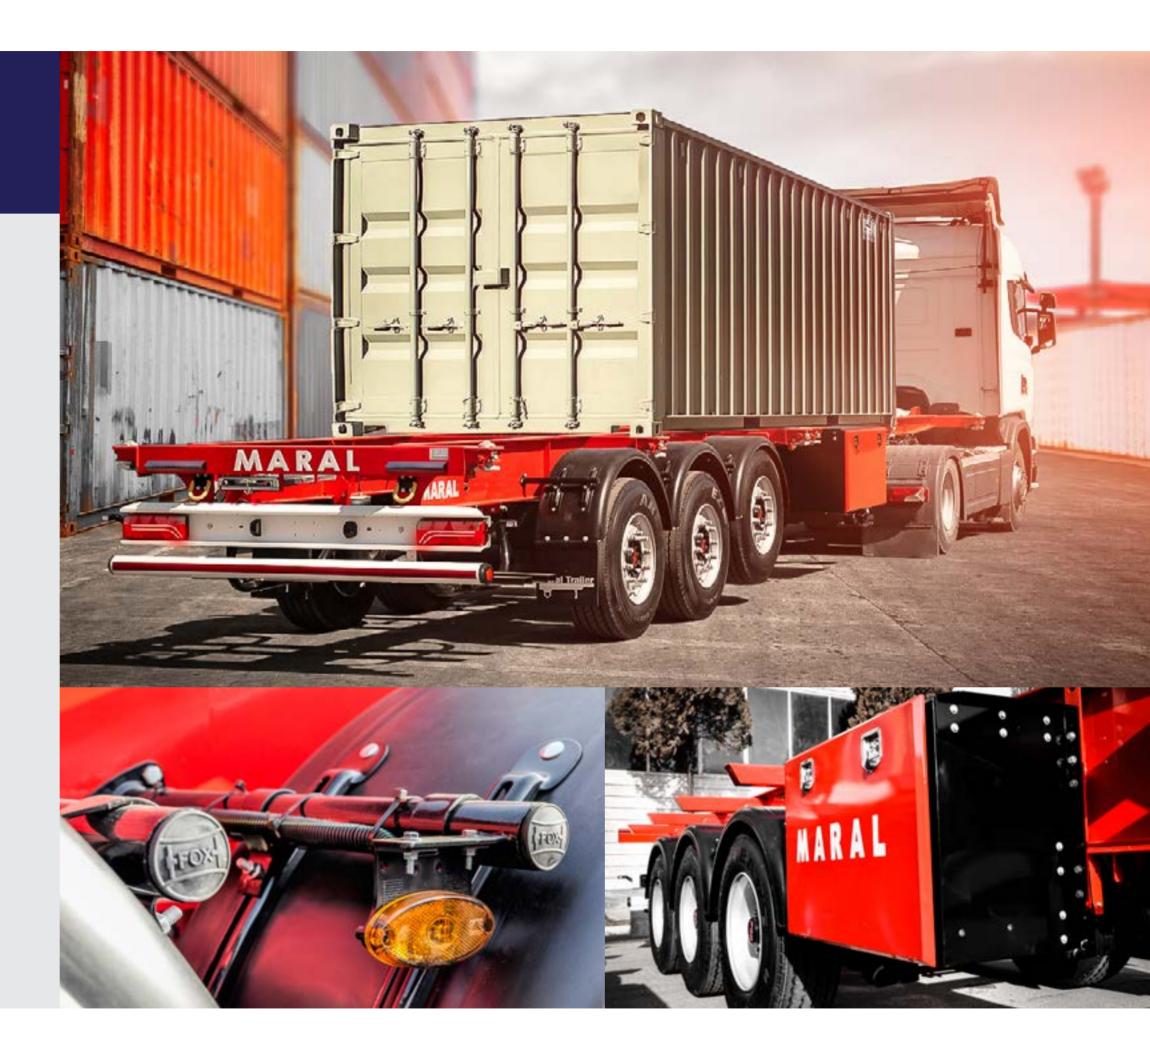

### MARAL 3 AXLES CONTAINER CHASSIS SEMI TRAILER

- Chassis Construction: Chassis and other metal pieces are made of high strength steel (S500MC) with special fixture automatic Co2 argon welding machine.
- Braking System: EBS System (Electrical Anti Block Brake System) with RSP (Roll Stability Program) Disc and Drum, Knorr® / Wabco® (germany) Two double acting diaphragm brake chamber per axle.
- Suspension and axles: 3×9 ton EU standard disc brake or drum brake, front lift axle.
- Painting: Shot blasted, according to SA2/5 and washed by special material, painted with a layer of epoxy primer and of polyurethane final coat
- **Electric System:** 7 and 15 Pole quick release connector, Austrian Pair of 24 volts rear light, side light and alarming system from Aspock with LED Type.
- Axle/ Suspension: axle with air bags cylinder air suspension system with special shock absorber Lower and Rise Capability of Trailer
- Landing Legs: Static Capacity 50 Tons & Dynamic Capacity 24 Tons (JOST) Germany
- King pin: 2 Inch JOST king pin made in Germany
- Tires: 6 pieces 385/65R22.5
- Rim: 6 pieces rims 22.5 × 11.75 tubless
- Accessories:

Trailer park lock system
Automatic front lift axle
60 Lit Water tank
3-step sliding ladder
Galvanized spare tire holder
Plastic chock pcs
Fix Rear bumper
2 Toolboxes
Holder for fire extinguisher
6 pcs mud guards and 2 mud flaps
12 pcs container locks for carrying 20-40 feet containers