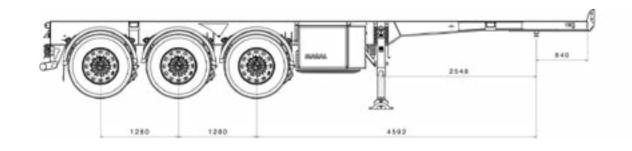

### **3 AXLES CONTAINER CHASSIS SEMI TRAILER** 20ft:

| King pin load | 11500 kg                     | Axle spread                              | 1280 mm |
|---------------|------------------------------|------------------------------------------|---------|
| Axle load     | 27000 kg                     | Wheelbase                                | 5875 mm |
| Tare weight   | ?????? kg                    | Rear overhang                            | 2110 mm |
| Pay load      | 33000 kg                     | Centre of rear axle to rear edge of body | 830 mm  |
| 5th wheel     | 1150 - 1200 mm               | Outside width                            | 2550 mm |
| Truck type    | Designed for 6 wheels Trucks | Overall length                           | 9060 mm |