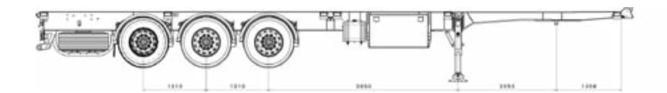

#### **3 AXLES CONTAINER CHASSIS SEMI TRAILER** 45ft:

| King pin load | 11500 kg                     | Axle spread                              | 1310 mm  |
|---------------|------------------------------|------------------------------------------|----------|
| Axle load     | 27000 kg                     | Wheelbase                                | 7744 mm  |
| Tare weight   | 5000 kg                      | Rear overhang                            | 4275 mm  |
| Pay load      | 33000 kg                     | Centre of rear axle to rear edge of body | 2965 mm  |
| 5th wheel     | 1200 - 1250 mm               | Outside width                            | 2550 mm  |
| Truck type    | Designed for 6 wheels Trucks | Overall length                           | 14000 mm |

#### **3 AXLES CONTAINER CHASSIS SEMI TRAILER JUMBO:**

| King pin load | 11500 kg                     | Axle spread                              | 1310 mm  |
|---------------|------------------------------|------------------------------------------|----------|
| Axle load     | 27000 kg                     | Wheelbase                                | 7624 mm  |
| Tare weight   | 5500 kg                      | Rear overhang                            | 3800 mm  |
| Pay load      | 33000 kg                     | Centre of rear axle to rear edge of body | 2490 mm  |
| 5th wheel     | 1200 - 1250 mm               | Outside width                            | 2550 mm  |
| Truck type    | Designed for 6 wheels Trucks | Overall length                           | 12800 mm |