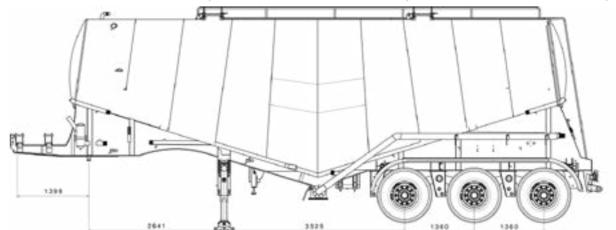

# **TECHNICAL SPECIFICATIONS: 28 m<sup>3</sup>**

| King pin load | 11500 kg                     | Centre of rear axle to rear edge of body | 775 mm   |
|---------------|------------------------------|------------------------------------------|----------|
| Axle load     | 27000 kg                     | Outside width                            | 2550 mm  |
| Tare weight   | 7500 kg                      | Overall height                           | 3750 mm  |
| Pay load      | 33000 kg                     | Overall length                           | 10200 mm |
| 5th wheel     | 1150 - 1200 mm               | Body volume                              | 28 m³    |
| Truck type    | Designed for 6 wheels Trucks | Chassis material                         | S500     |
| Axle spread   | 1310 mm                      | Body shape                               | V type   |
| Wheelbase     | 6410 mm                      | Body material                            | 4mm St37 |
| Rear overhang | 2085 mm                      | Body length                              | 8220 mm  |

# **TECHNICAL SPECIFICATIONS: 42m³**

| King pin load | 20000 kg                      | Centre of rear axle to rear edge of body | 936 mm   |
|---------------|-------------------------------|------------------------------------------|----------|
| Axle load     | 40000 kg                      | Outside width                            | 2550 mm  |
| Tare weight   | ??????????                    | Overall height                           | 4300 mm  |
| Pay load      | 60000 kg                      | Overall length                           | 11600 mm |
| 5th wheel     | 1300 - 1350 mm                | Body volume                              | 42 m³    |
| Truck type    | Designed for 10 wheels Trucks | Chassis material                         | S500     |
| Axle spread   | 1360 mm                       | Body shape                               | V type   |
| Wheelbase     | 7526 mm                       | Body material                            | 5mm St37 |
| Rear overhang | 2296 mm                       | Body length                              | 9700 mm  |