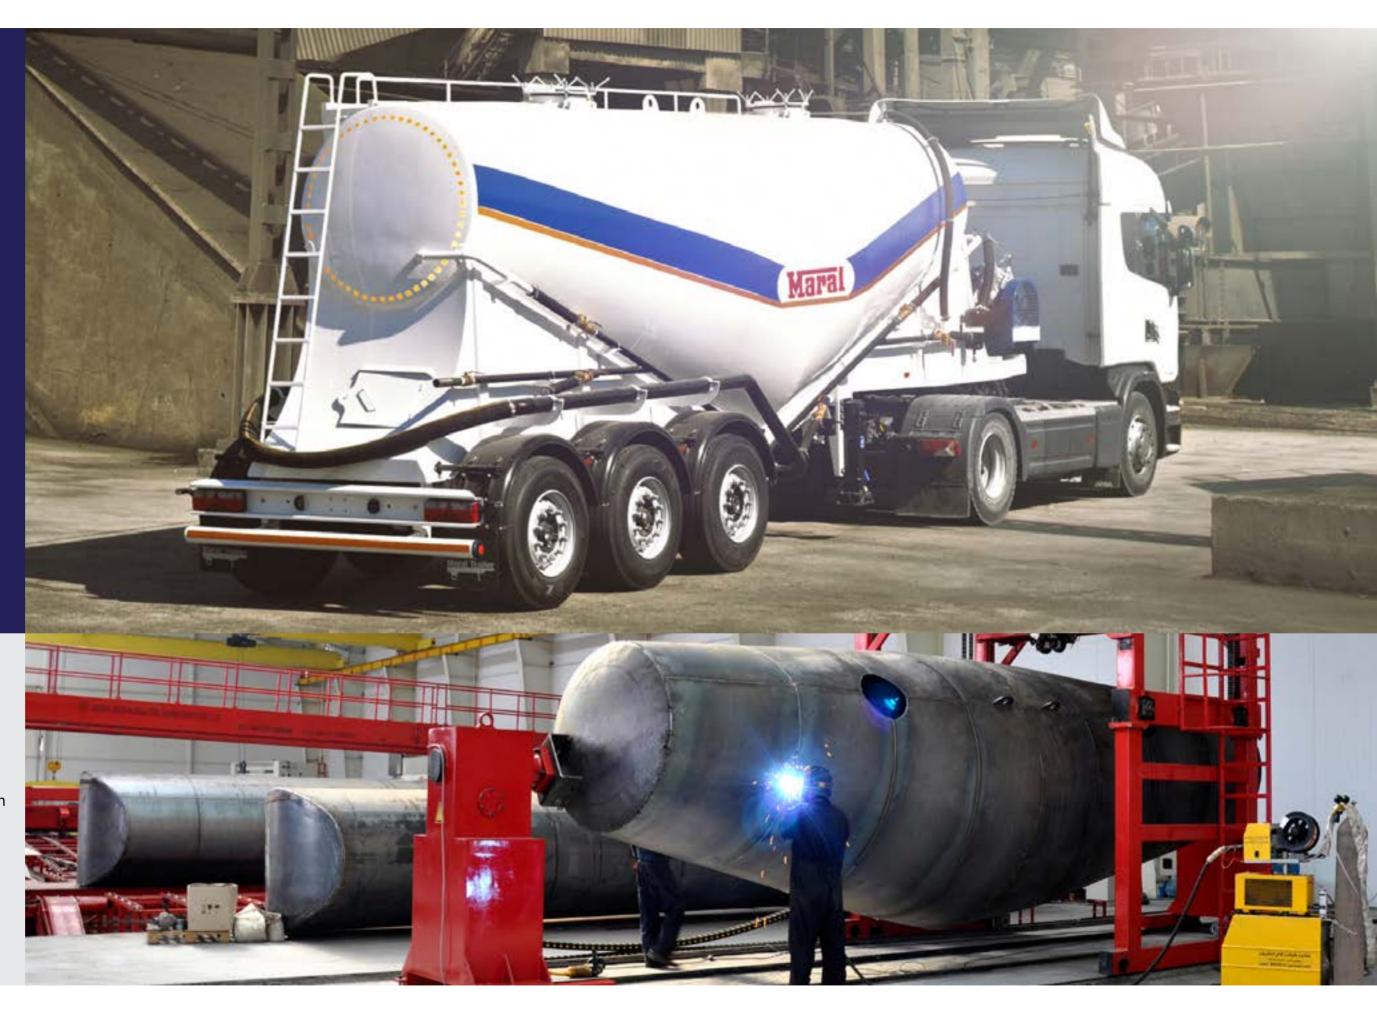

# - Options:

Diesel motor along with air compressor for discharge

Optional rims and spare Tires, motor and compressor

Holding standard and certificate of welding inspection and dimensional control and pressure test under 2 barcompany