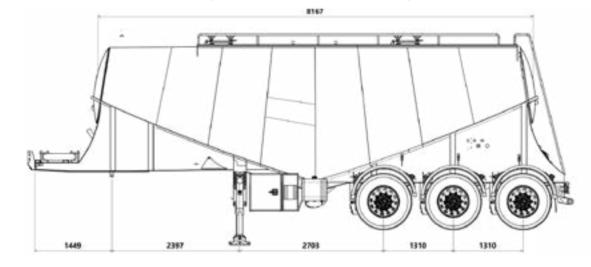

# **TECHNICAL SPECIFICATIONS: 28 m<sup>3</sup>**

| King pin load | 11500 kg                     | Centre of rear axle to rear edge of body | 775 mm   |
|---------------|------------------------------|------------------------------------------|----------|
| Axle load     | 27000 kg                     | Outside width                            | 2550 mm  |
| Tare weight   | 7500 kg                      | Overall height                           | 3750 mm  |
| Pay load      | 33000 kg                     | Overall length                           | 10200 mm |
| 5th wheel     | 1150 - 1200 mm               | Body volume                              | 28 m³    |
| Truck type    | Designed for 6 wheels Trucks | Chassis material                         | S500     |
| Axle spread   | 1310 mm                      | Body shape                               | V type   |
| Wheelbase     | 6410 mm                      | Body material                            | 4mm St37 |
| Rear overhang | 2085 mm                      | Body length                              | 8220 mm  |

# **TECHNICAL SPECIFICATIONS: 42m³**

| King pin load | 20000 kg                      | Centre of rear axle to rear edge of body | 936 mm   |
|---------------|-------------------------------|------------------------------------------|----------|
| Axle load     | 40000 kg                      | Outside width                            | 2550 mm  |
| Tare weight   | ??????????                    | Overall height                           | 4300 mm  |
| Pay load      | 60000 kg                      | Overall length                           | 11600 mm |
| 5th wheel     | 1300 - 1350 mm                | Body volume                              | 42 m³    |
| Truck type    | Designed for 10 wheels Trucks | Chassis material                         | S500     |
| Axle spread   | 1360 mm                       | Body shape                               | V type   |
| Wheelbase     | 7526 mm                       | Body material                            | 5mm St37 |
| Rear overhang | 2296 mm                       | Body length                              | 9700 mm  |