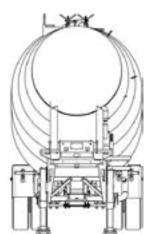

# TECHNICAL DESCRIPTIONS:

# MARAL 3 AXLES CEMENT BULKER SEMI TRAILER MARAL TRAILER BOX 199

- Chassis Construction: Chassis and other metal pieces are made of high strength steel (S500MC) with special automatic Co2 argon welding machine.
- **Body Construction:** Made of ST37 special 4 mm steel sheets.
- **Discharge system**: 4 inch butterfly drain valve along with 2 inch control valves and one-way valve for compressor safety.
- Braking System: EBS System (Electrical Anti Block Brake System) with RSP (Roll Stability Program) Disc and Drum, Knorr® / Wabco® (germany) Two double acting diaphragm brake chamber per axle.

# TECHNICAL DESCRIPTIONS:

- Suspension and axles: 3×9 ton EU standard disc brake or drum brake, front lift axle
- Painting: Shot blasted, according to SA2/5 and washed by special material, painted with a layer of epoxy primer and of polyurethane final coat
- Electric System: 7 and 15 Pole quick release connector, Austrian Pair of 24 volts rear light, side light and alarming system from Aspock with LED Type.
- Axle/ Suspension: axle with air bags cylinder air suspension system with special shock absorber Lower and Rise Capability of Trailer
- Landing Legs: Static Capacity 50 Tons & Dynamic Capacity 24 Tons (JOST) Germany
- **King pin:** 2 Inch JOST king pin made in Germany
- **Tires**: 6 pieces 385/65R22.5
- Rim: 6 pieces rims  $22.5 \times 11.75$  tubless