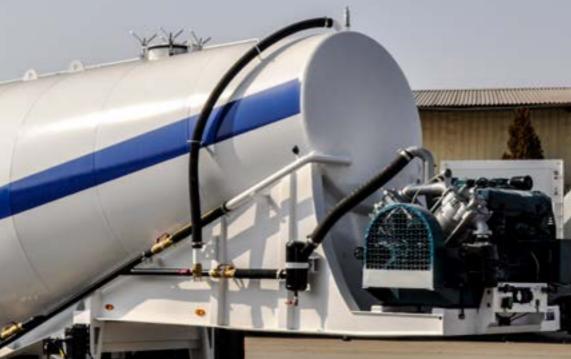

# MARAL 3 AXLES CEMENT BULKER SEMI TRAILER MARAL TRAILER BOX 199

- Chassis Construction: Chassis and other metal pieces are made of high strength steel (S500MC) with special automatic Co2 argon welding machine.
- **Body Construction:** Made of ST37 special 4 mm steel sheets.
- **Discharge system**: 4 inch butterfly drain valve along with 2 inch control valves and one-way valve for compressor safety.
- Braking System: EBS System (Electrical Anti Block Brake System) with RSP (Roll Stability Program) Disc and Drum, Knorr® / Wabco® (germany) Two double acting diaphragm brake chamber per axle.

# - Options:

Diesel motor along with air compressor for discharge

Optional rims and spare Tires, motor and compressor

Holding standard and certificate of welding inspection and dimensional control and pressure test under 2 barcompany