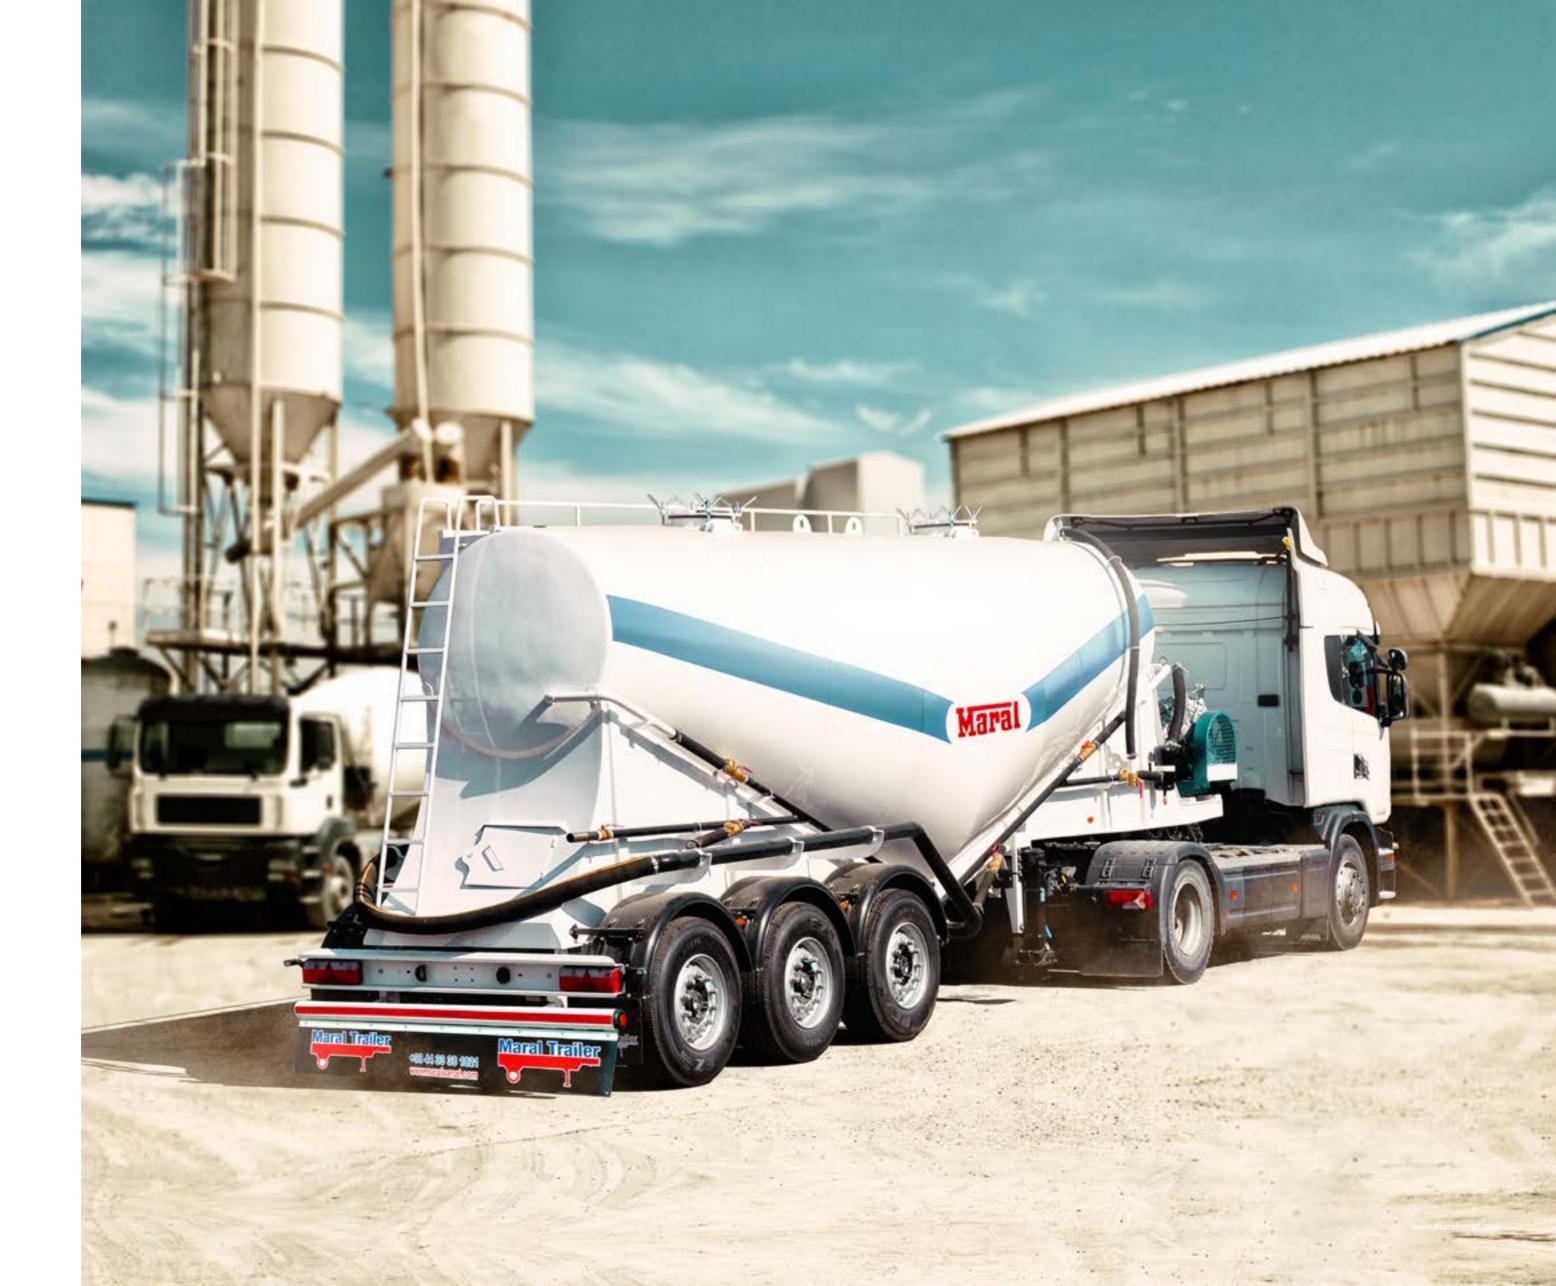

# TECHNICAL DESCRIPTIONS:

# MARAL 3 AXLES CEMENT BULKER SEMI TRAILER MARAL TRAILER BOX 199

- Chassis Construction: Chassis and other metal pieces are made of high strength steel (S500MC) with special automatic Co2 argon welding machine.
- **Body Construction:** Made of ST37 special 4 mm steel sheets.
- **Discharge system**: 4 inch butterfly drain valve along with 2 inch control valves and one-way valve for compressor safety.
- Braking System: EBS System (Electrical Anti Block Brake System) with RSP (Roll Stability Program) Disc and Drum, Knorr® / Wabco® (germany) Two double acting diaphragm brake chamber per axle.

# TECHNICAL DESCRIPTIONS:

- Suspension and axles: 3×9 ton EU standard disc brake or drum brake, front lift axle
- Painting: Shot blasted, according to SA2/5 and washed by special material, painted with a layer of epoxy primer and of polyurethane final coat
- Electric System: 7 and 15 Pole quick release connector, Austrian Pair of 24 volts rear light, side light and alarming system from Aspock with LED Type.
- Axle/ Suspension: axle with air bags cylinder air suspension system with special shock absorber Lower and Rise Capability of Trailer
- Landing Legs: Static Capacity 50 Tons & Dynamic Capacity 24 Tons (JOST) Germany
- **King pin:** 2 Inch JOST king pin made in Germany
- **Tires**: 6 pieces 385/65R22.5
- Rim: 6 pieces rims  $22.5 \times 11.75$  tubless