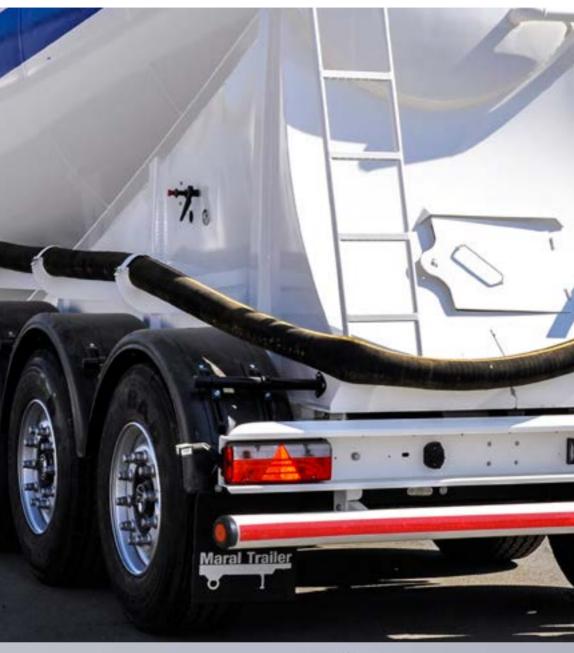

# MARAL 3 AXLES CEMENT BULKER SEMI TRAILER MARAL TRAILER BOX 199

- Chassis Construction: Chassis and other metal pieces are made of high strength steel (S500MC) with special automatic Co2 argon welding machine.
- **Body Construction:** Made of ST37 special 4 mm steel sheets.
- **Discharge system**: 4 inch butterfly drain valve along with 2 inch control valves and one-way valve for compressor safety.
- Braking System: EBS System (Electrical Anti Block Brake System) with RSP (Roll Stability Program) Disc and Drum, Knorr® / Wabco® (germany) Two double acting diaphragm brake chamber per axle.

### - Accessories:

60 Lit Water tank
Automatic front lift axle
Trailer park lock system
Holder for fire extinguisher
Spare tire holder
Plastic chock
Fix Rear bumper
Toolbox
With upper guard and walkway
4 inch plastic discharge hose
6 pcs mud guards and 2 mud flaps
Walkway covered with corrugated
sheet metal